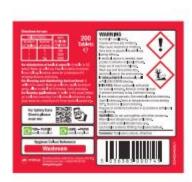

### **Product Specification**

Product Title WASHROOM BLEACH TABLETS 200/TUB

Product Code CL38009

# Chlorine Tablets

- Rapid disinfection
- · Prolonged shelf life
- For bleaching and disinfection
- · 200 ready to use tablets

#### CONTAINS:

Troclosene sodium, dihydrate